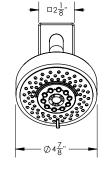

# **TECHNICAL DETAILS**

ADA Compliance: No Access Hole Diameter: 5" Handle Turn Angle: 115° Installation Type: Wall Mounted Primary Material: Brass Valve Material: Ceramic Flow Restriction: 1.8 gpm Water Pressure Maximum: 85 PSI Water Pressure Minimum: 20 PSI Water Pressure Recommended: 60 PSI