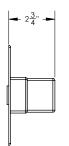

# **TECHNICAL DETAILS**

ADA Compliance: No Access Hole Diameter: 5" Handle Turn Angle: 115° Installation Type: Wall Mounted Primary Material: Brass Valve Material: Ceramic Flow Restriction: 1.8 gpm Water Pressure Maximum: 85 PSI Water Pressure Minimum: 20 PSI Water Pressure Recommended: 60 PSI