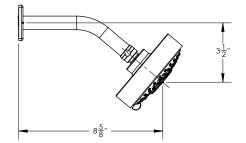

# Pressure Balance Shower Set

# **TECHNICAL DETAILS**

ADA Compliance: No Access Hole Diameter: 5" Handle Turn Angle: 115° Installation Type: Wall Mounted Primary Material: Brass Valve Material: Ceramic Flow Restriction: 1.8 gpm Water Pressure Maximum: 85 PSI Water Pressure Minimum: 20 PSI Water Pressure Recommended: 60 PSI