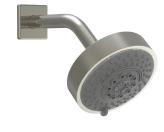

# Pressure Balance Shower Set

#### **PRODUCT FEATURES**

- Style: Contemporary
- Collection: Mix
- Temperature Controlled By Pressure Balance
- Blade Handle