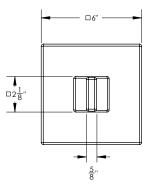

# **TECHNICAL DETAILS**

ADA Compliance: No Access Hole Diameter: 5" Handle Turn Angle: 115° Installation Type: Wall Mounted Primary Material: Brass Valve Material: Ceramic Flow Restriction: 1.8 gpm Water Pressure Maximum: 85 PSI Water Pressure Minimum: 20 PSI Water Pressure Recommended: 60 PSI